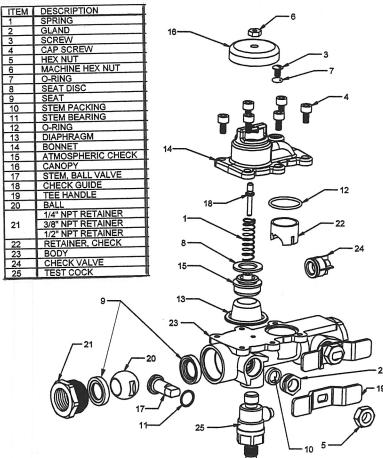

#### **BASIC REPAIR KIT**

Repair kit contains check assembly and air inlet poppet assembly.

<u>SIZE</u> <u>KIT NO</u> 1/4"-1/2" 4W-500-01 ◆

#### **IMPORTANT FEATURES**

- ~Noryl body
- ~Modular check
- ~Integral shut-off valves

### **MATERIALS**

| Body         | Noryl <sup>®</sup> |
|--------------|--------------------|
| Springs      | Stainless Steel    |
| Seat discs   | Silicone Rubber    |
| Valve Canopy | ABS Plastic        |
| Float        | Acetal             |
| Fasteners    | Stainless Steel    |