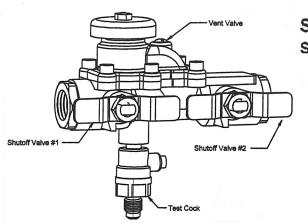

#### **DESCRIPTION**

This is a spill resistant pressure vacuum breaker. Production began in 2000 and was discontiunued in 2017. The body is made of a noryl plastic with integral ball valves. The check valve is of modular construction.

#### **IMPORTANT FEATURES**

- ~Noryl body
- ~Modular check
- ~Integral shut-off valves

## **FEATURES**

- Corrosion Resistant
- In-Line Flow
- · Integral Shut-Off Valves
- · Designed For Easy Maintenance
- Low Head Loss
- Economical
- · Maximum Working Pressure 150 PSIG
- Operating Temperature Range 33-180°F