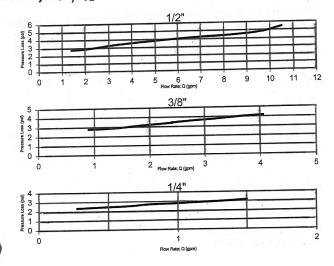

## **FEATURES**

- Corrosion Resistant
- In-Line Flow
- · Integral Shut-Off Valves
- · Designed For Easy Maintenance
- Low Head Loss
- Economical
- · Maximum Working Pressure 150 PSIG
- Operating Temperature Range 33-180°F