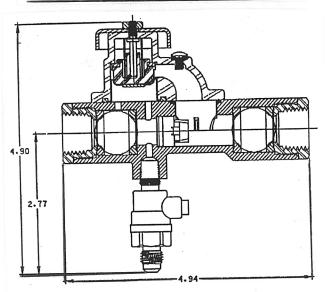

#### **SIZE**

1/4", 3/8", 1/2"

#### **DESCRIPTION**

This is a spill resistant pressure vacuum breaker. Production began in 2000 and was discontiunued in 2017. The body is made of a noryl plastic with integral ball valves. The check valve is of modular construction.